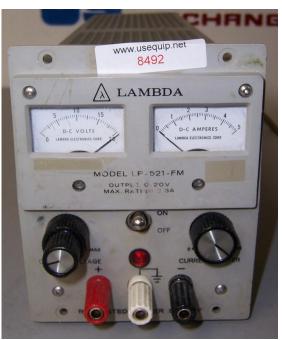

## Lambda LP-521-FM

## Lambda LP-521-FM Regulated Power Supply Output 0-20V Max

## **Features & Specifications**

- Overall Length 15.500 inches nominal
- Overall Height 5.188 inches nominal
- Overall Width 4.188 inches nominal
- Input Voltage Rating: 105.0 ac volts minimum single operating power rqmt
  and 132.0 ac volts maximum single operating power rqmt
- Output Voltage Rating: 0.0 dc volts minimum single power output and
  20.0 dc volts maximum single power output
- Input Frequency Ratin: 47.0 hertz minimum single operating power rqmt
  and 440.0 hertz maximum single operating power rqmt
- Operating Ambient Temp Range: +0.1/+60.0 deg celsius
- Output Control Quantity: 1 single power output
- Features Provided: Dc ammeter and dc voltmeter
- Output Current Rating: 2.3 dc amperes minimum single power output and
  3.3 dc amperes maximum single power output