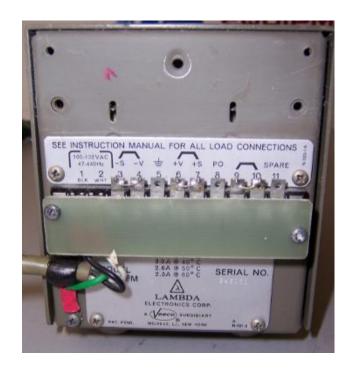

## **Features & Specifications**

- Overall Length 15.500 inches nominal
- Overall Height 5.188 inches nominal
- Overall Width 4.188 inches nominal
- Input Voltage Rating: 105.0 ac volts minimum single operating power rqmt
  and 132.0 ac volts maximum single operating power rqmt
- Output Voltage Rating: 0.0 dc volts minimum single power output and
  20.0 dc volts maximum single power output
- Input Frequency Ratin: 47.0 hertz minimum single operating power rqmt
  and 440.0 hertz maximum single operating power rqmt
- Operating Ambient Temp Range: +0.1/+60.0 deg celsius
- Output Control Quantity: 1 single power output
- Features Provided: Dc ammeter and dc voltmeter
- Output Current Rating: 2.3 dc amperes minimum single power output and
  3.3 dc amperes maximum single power output