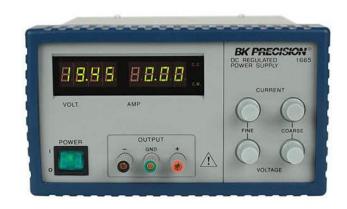

## **BK Precision 1665**

BK Precision 1665 Switching DC Power Supply 19.99V/9.99A- grey

## **Description**

The BK Precision 1665 Switching DC Power Supply 19.99V/9.99A provides coarse and fine output voltage and current limiting control with automatic crossover of constant voltage and constant current indicators, which makes it ideal for research and development work in laboratories.