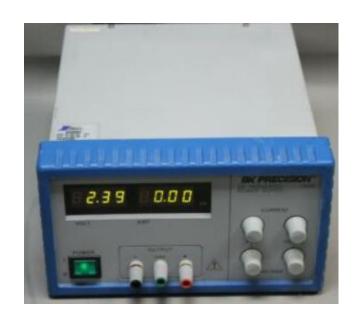

## **BK Precision 1665**

BK Precision 1665 Switching DC Power Supply 19.99V/9.99A- grey

## **Description**

The BK Precision 1665 Switching DC Power Supply 19.99V/9.99A provides coarse and fine output voltage and current limiting control with automatic crossover of constant voltage and constant current indicators, which makes it ideal for research and development work in laboratories.