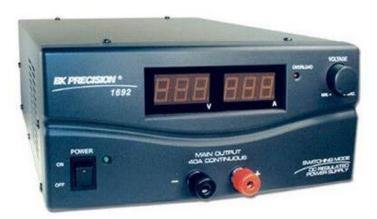

## Description

The BK Precision 1692 Switching Digital DC Power Supply, 15V/40A, 120VAC Line Input includes advanced circuitry to protect against overload and provide immunity from RFI. A bright red and green LED display provides for an accurate and highly readable indicator of settings. Output is selectable by a slider switch.